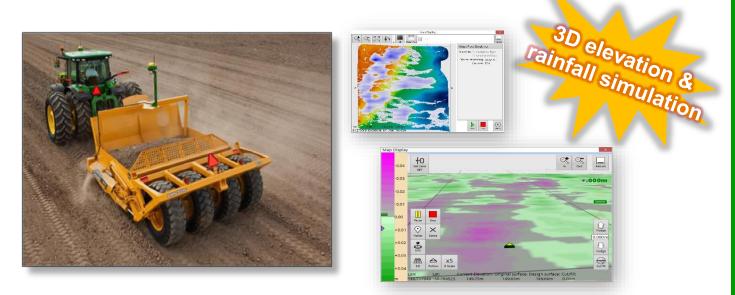

# The Next Revolution in Earth Moving

T3RRA Cutta<sup>™</sup> (T3C) *in-cab* land forming software greatly enhances the capability and efficiency of John Deere iGrade<sup>™</sup>. It operates as a *stand-alone* data collection, processing, and design program. No other software is required.

# **Quality Land-forming Solutions**

T3RRA Cutta<sup>™</sup>

All-in-one land-forming solution

- Operates as a stand-alone data collection, processing and design program.
- Allows operators to easily collect, design, and implement optimized surfaces without leaving the cab of the tractor.
- Includes interactive water flow modeling to view simulated water movement for new designs.

- Designed specifically to enhance and extend John Deere iGrade™.
- On-screen cut/fill and design maps in 3D.
- T3RRA Cutta<sup>™</sup> allows in-cab collection, design, and implementation.
- Advanced desktop functionality can be accessed using T3RRA Design<sup>™</sup>.