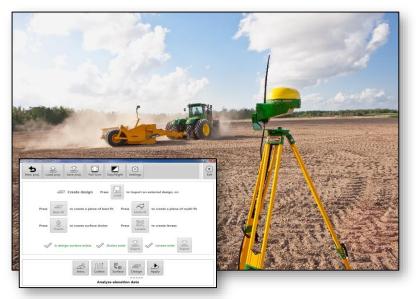

# The Next Revolution in Earth Moving

T3RRA Cutta<sup>™</sup> (T3C) *in-cab* land forming software greatly enhances the capability and efficiency of John Deere iGrade<sup>™</sup>. It operates as a *stand-alone* data collection, processing, and design program. No other software is required.

Simple to use: T3RRA Cutta<sup>™</sup> allows operators to create single or multi-fit designs for land levelling using a simple, wizard based format. Surface drain, roads, and levee creation is also supported, with exports of GreenStar<sup>™</sup> guidance tracks.

# **Quality Land-forming Solutions**

T3RRA Cutta<sup>™</sup>

All-in-one land-forming solution

- Operates as a stand-alone data collection, processing and design program.
- Allows operators to easily collect, design, and implement optimized surfaces without leaving the cab of the tractor.
- Includes interactive water flow modeling to view simulated water movement for new designs.

- Designed specifically to enhance and extend John Deere iGrade™.
- On-screen cut/fill and design maps in 3D.
- T3RRA Cutta<sup>™</sup> allows in-cab collection, design, and implementation.
- Advanced desktop functionality can be accessed using T3RRA Design<sup>™</sup>.